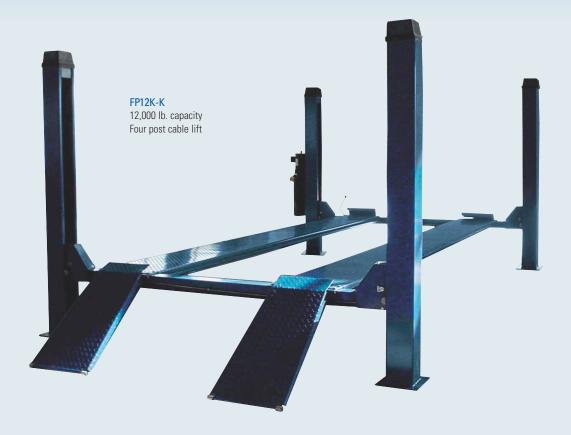

888-288-6657 702 S. 3rd Ave. Marshalltown, Iowa 50158 www.shoptoolsoutlet.com

Honest Service, Fair Prices, People You Can Trust

Cable driven four post lift provides 12,000 lb. lifting capacity. No power beam; Cylinder stowed under single piece diamond plate track. Simple, lever release system and redundant safety locks.

| Specifications:                         | FP12K-K     |
|-----------------------------------------|-------------|
| Lifting capacity                        | 12,000 lbs. |
| Total width (to outside base plates)    | 123"        |
| Width between posts                     | 105"        |
| Width between tracks                    | 36 ½"       |
| Ramp length                             | 36"         |
| Track length (without ramp)             | 191 ½"      |
| Track outside width                     | 78"         |
| Track width                             | 19"         |
| Base plate dimensions                   | 11" x 11"   |
| Overall length (to outside base plates) | 195"        |
| Lifting height to top of track          | 67 ½"       |
| Maximum clearance under track           | 63 1/4"     |
| Overall height                          | 87"         |
| Length between posts                    | 177"        |
|                                         |             |
|                                         |             |