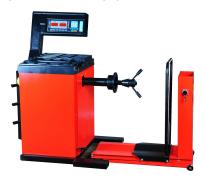

## Heavy-Duty Truck Wheel Balancer WB-448-HR

A HIGH PERFORMANCE MACHINE, THIS HEAVY-DUTY TRUCK WHEEL BALANCER WITH STANDARD PNEUMATIC WHEEL LIFT BALANCES WHEELS UP TO 298 LBS QUICKLY AND ACCURATELY. A GREAT ADDITION TO ANY TRUCK MAINTENANCE SHOP.

## Features

- DESIGNED FOR BALANCING HEAVY TRUCK WHEELS UP TO 298 LBS.
- BACK SAVING PNEIMATIC WHEEL LIFT
- SELF CALIBRATING AND SELF
- DIAGNOSIS ST, AL1, AL2, AL3, AL4
- BALANCING METHODS

  CAPABLE OF BALANCING A
  - FULL RANGE OF WHEELS. CAR AND TRUCK CONES STANDARD
- AND TRUCK CONES STANDARD \* FOOT BRAKE FOR MANUAL
- ❖ WEIGHT STORAGE