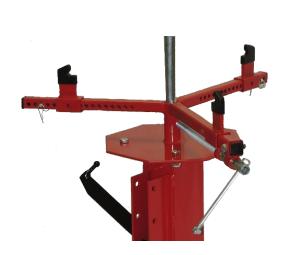

## **TC-MCATVM**

THE TC-MCATVM 'mini' MOTORCYCLE AND ATV MANUAL TIRE CHANGER IS SUITABLE FOR A WIDE VARIETY OF TIRES AND WHEELS, INCLUDING GO-KARTS AND GOLF CARTS. DESIGNED TO WORK ON BEARING OR HUB centered wheels, standard two sizes of center posts, and manual bead breaker combined with durable, heavy duty construction is the perfect tire changer for hobbyists to small and large service repair shops.

- **❖ EXCELLENT FOR ENTHUSIAST AND HOBBYIST**
- **❖ THREE CLAMP SYSTEM**
- **❖ INTEGRATED BEAD BREAKER**
- **❖ CLAMPING RANGE 4"-21"**
- **❖ UP TO 11" WIDE TIRE**
- **❖** ACCOMODATES TUBED AND TUBLESS TIRES