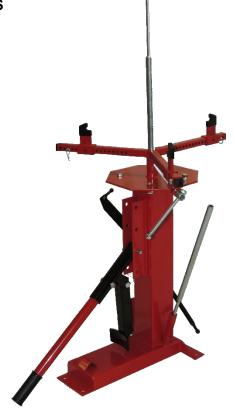

## **TC-MCATVM**

THE TC-MCATVM 'mini' MOTORCYCLE AND ATV MANUAL TIRE CHANGER IS SUITABLE FOR A WIDE VARIETY OF TIRES AND WHEELS, INCLUDING GO-KARTS AND GOLF CARTS. DESIGNED TO WORK ON BEARING OR HUB centered wheels, standard two sizes of center posts, and manual bead breaker combined with durable, heavy duty construction is the perfect tire changer for hobbyists to small and large service repair shops.

- **❖ EXCELLENT FOR ENTHUSIAST AND HOBBYIST**
- **❖ THREE CLAMP SYSTEM**
- **❖ INTEGRATED BEAD BREAKER**
- **❖ CLAMPING RANGE 4"-21"**
- **❖ UP TO 11" WIDE TIRE**
- **❖** ACCOMODATES TUBED AND TUBLESS TIRES