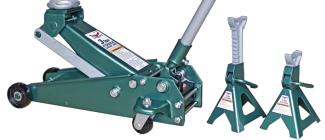

## 62031

**3 Ton Jack & Stands Combo** 

## 62030 Jack

- Built-in bypass device to protect hydraulic system from over pumping damage
- Heavy duty chassis for increased strength and durability
- Rolled side frame for increased strength

## 63030 Jack Stands

- Ratchet bar is constructed with ductile iron for increased strength and safety
- Wide base for added stability
- Locking pawl with built-in counter weight to secure the ratchet bar at the designated height
- Welded design for maximum strength & durability
- Packed together in single shipping box for ease of storage and transportation

| Model |       | Capacity | Min. Height | Max Height | Product Size           | G.W.      |
|-------|-------|----------|-------------|------------|------------------------|-----------|
| 62022 |       | 2 Ton    | 4-7/16"     | 20"        | 29-5/8"x14-3/8"x6-1/2" | 45.1 Lbs. |
| 62031 | 62030 | 3 Ton    | 5-1/4"      | 19-1/2"    | 26-3/4"x13-3/8"x7-1/8" | 78.0 Lbs. |
|       | 63030 | 3 Ton    | 11"         | 16-5/16"   | 7-5/8"x6-7/8"          | 14.9 Lbs. |