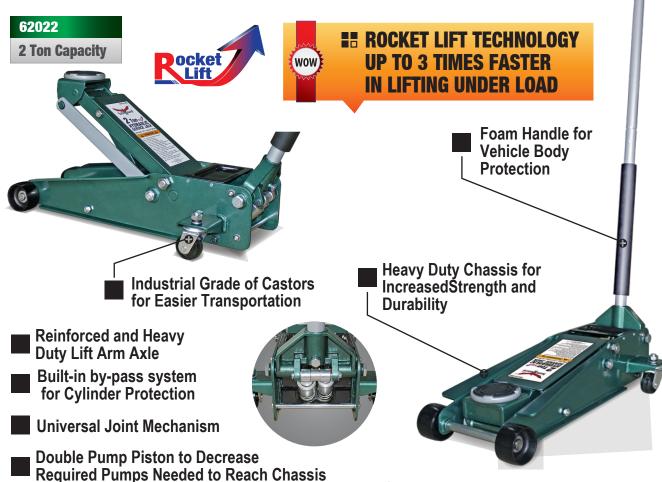

| Model |       | Capacity | Min. Height | Max Height | Product Size           | G.W.      |
|-------|-------|----------|-------------|------------|------------------------|-----------|
| 62022 |       | 2 Ton    | 4-7/16"     | 20"        | 29-5/8"x14-3/8"x6-1/2" | 45.1 Lbs. |
| 62031 | 62030 | 3 Ton    | 5-1/4"      | 19-1/2"    | 26-3/4"x13-3/8"x7-1/8" | 78.0 Lbs. |
|       | 63030 | 3 Ton    | 11"         | 16-5/16"   | 7-5/8"x6-7/8"          | 14.9 Lbs. |