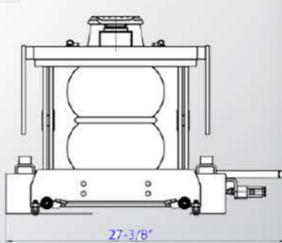

#### 8,000 lbs.

- Telescoping Support Arms - Min/Max:

6-9/16" - 14-7/8" (Pad Adaptor only)

- 'High Mount' - adj. Roller Body Bracket Height
- 'Low Mount'
   adj. Roller Body Bracket Height
- Stackable Adaptor Heights
- Locking Positions 1ea 100 - 125 PSI / 10 - 20 CFM

1"

1"

- Shipping Weight
- Package Size

Required Power

38-3/8" - 60" (Roller Body wheel center)