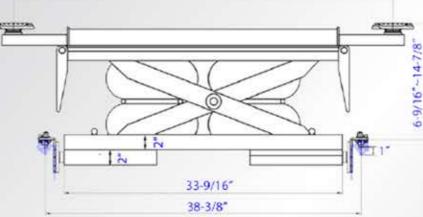

# **RAJ-8K-L & RAJ-8K-H Dimensions**

35-7/16"~57 1/2"

38-3/8"

| Lift Model | RAJ-8K-H | RAJ-8K-L |
|------------|----------|----------|
| SL-12K-A   | 0        |          |
| FP12K-K    |          | 0        |
| FP14K      |          | Х        |
| FP14KA     | X        |          |
| FP14K-C    |          | Х        |
| FP14KA-C   | х        |          |
| FP14KO-A   | X        |          |

1"

1"

- Shipping Weight
- Package Size

Required Power

38-3/8" - 60" (Roller Body wheel center)