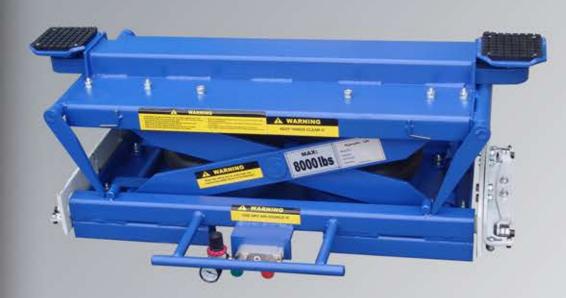

# RAJ-8K Rolling Air Jack

The RAJ-8K is a high quality, low profile, air bag, scissor type rolling bridge jack with pneumatic operation that includes exclusive telescoping Universal Roller Body Bracket Assemblies designed for either High Mount or Low Mount applications. The RAJ-8K Jacks also come standard with stackable Pad & Height Adaptors, dual Air Bags, adjustable Pressure Regulator & Locking Height Position.

# **Specifications**

Capacity

 Lifting Arms - Min/Max:

 Lifting Height - Min/Max:

#### 8,000 lbs.

- Telescoping Support Arms - Min/Max:

6-9/16" - 14-7/8" (Pad Adaptor only)

- 'High Mount' - adj. Roller Body Bracket Height
- 'Low Mount'
   adj. Roller Body Bracket Height
- Stackable Adaptor Heights
- Locking Positions 1ea 100 - 125 PSI / 10 - 20 CFM