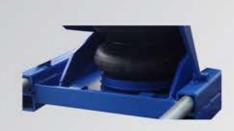

## Features

- Universal Roller Body design with dual 'spring loaded' precision Roller Bearing & Side Guide Wheels
  w/adjustable Height for Low, Medium & High Jack Rail configurations
- Low Profile configuration
- Rolls on top edge of Jack Rail for smooth maneuverability
- Dual Height Telescoping Support Arms
- Pneumatic operation w/ adjustable Pressure Regulator
- Dual Air Bags
- Stackable Pad & Height Adaptors
- 1-5/16" & 5" Height Adaptors (1 Pair each)
- Ships in durable Wooden Crate