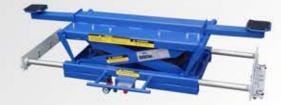

### RAJ-8K-L 'Low Mount' - Bracket Configurations

Low Mount' model incorporates adjustable height Roller Body Brackets suitable for Four Post Lifts using low profile jacks with medium to high mount jack rails, to provide enough clearances for proper operation when lift is fully lowered. Two adjustable mounting heights positions available.

#### RAJ-8K-H 'High Mount' - Bracket Configurations

'High Mount' model incorporates adjustable height Roller Body Brackets suitable for Four Post lifts using low profile jacks with low mount jack rails and high profile runways, to provide enough clearances for proper operation ad from touching the ground when fully lowered. Two adjustable mounting heights positions available.