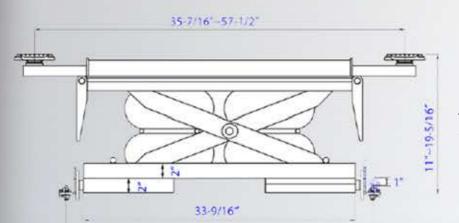

# **RAJ-8K-L & RAJ-8K-H Dimensions**

35-7/16"~57 1/2"

1"

1"

- Shipping Weight
- Package Size

Required Power

38-3/8" - 60" (Roller Body wheel center)

#### 35-7/16" - 57-1/2" (Pad center)

1-5/16" & 5" (1 Pair)

- 426 lbs.
- 43"L x 29" W x 12" H