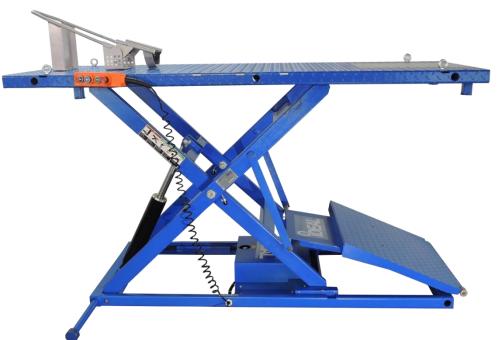

## M-2200IEH-XR Retractable Ramp Motorcycle Lift

The M-2200IEH-XR Motorcycle lift features our innovative retractable approach ramp system which automatically retracts the approach ramp from the work space while the lift is rising. A spring loaded drop down panel for improved rear wheel service access is integrated into the table. The drop down panel swings out of the way and quickly clips back into place when not in use. We have maintained our hand held pendant for complete operation. No need to put hands or feet in harm's way when disengaging safety latches. Vise and Chock sold separately.

## Features

- NEW! Retractable Ramp Design
- NEW! Spring Loaded Drop Down Service Panel
- 110V Integrated Electric/Hydraulic Power Unit
- Hand Held Control Pendant
- Six Locking Positions
- Extended 27.5" Long Full Width Approach Ramp
- Wheel Stop
- 31.5" X 88.6" Table
- **Optional:** Vise or Chock
- Optional: Dolly Kit, Trike Kit, ATV Kit or UTV Kit

| Capacity:            | 2,200 lbs. (1,000 kg)               |
|----------------------|-------------------------------------|
| Lifting Height, Max: | 47.2" (1200 mm)                     |
| Height, Min:         | 7" (180 mm)                         |
| Width Overall:       | 58.5" (1486 mm)                     |
| Length Overall:      | 116.5" (2959 mm) -<br>Fully Lowered |
| Platform Length:     | 88.6" (2250 mm)                     |
| Platform Width:      | 31.5" (800 mm)                      |
| Power Supply:        | 110V, 60Hz, 1 Phase, 18A            |
| Lifting Time:        | 30 S                                |
| Lowering Time:       | 30 S                                |
| Gross Weight:        | 790 lbs.                            |