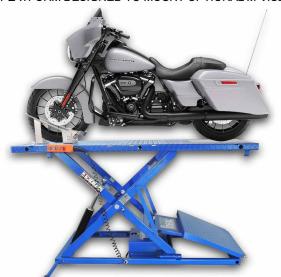

## **New 2200IEH-XR PRO-SERIES POWER SPORT LIFTS**

### M-2200IEH-XR (2,200 LBS. CAPACITY)

### **ELECTRIC / HYDRAULIC MOTORCYCLE LIFT BENCH**

- **EXCLUSIVE 'FULL WIDTH' RETRACTABLE RAMP SYSTEM**
- 31.5"W X 88.6"L PLATFORM SIZE
- 47" RISE HEIGHT
- HAND HELD REMOTE CONTROL PENDANT
- 110V INTEGRATED ELECTRIC / HYDRAULIC POWER UNIT
- MAGNETIC LOCK RELEASE W/ SIX LOCKING POSITIONS
- 'QUICK RELEASE / FOLD DOWN' REAR SERVICE PANEL
- STABILIZER BAR
- TIE-DOWN ANCHOR EYE BOLTS & WHEEL STOP INCLUDED
- PLATFORM DESIGNED TO MOUNT OPTIONAL M-VISE OR M-CHOCK