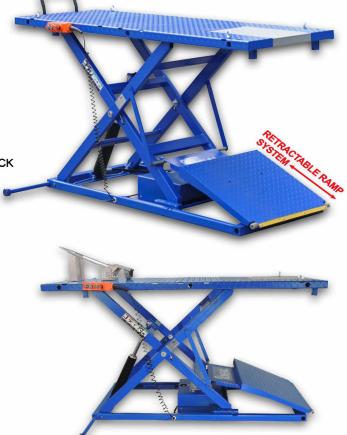

# THE MOST INNOVATIVE, VERSATILE & USER FRIENDLY POWER SPORTS LIFTS IN THE INDUSTRY!

- INNOVATIVE RETRACTABLE RAMP SYSTEM AUTOMATICALLY PROVIDES ADDITIONAL WORK SPACE FOR A SAFE & CLEAN WORK AREA.
- SPRING LOADED 'QUICK-RELEASE' REAR SERVICE PANEL PROVIDES REAR WHEEL SERVICE ACCESS.
- DIAMOND PLATE PLATFORM DESIGNED TO ATTACH EITHER CYCLE VISE OR CYCLE CHOCK IN TWO DIFFERENT POSITIONS.
- SMOOTH & QUITE INTEGRATED 110V ELECTRIC / HYDRAULIC OPERATION NO AIR COMPRESSOR REQUIRED.
- UTV SIDE EXTENSIONS INCORPORATE INNOVATIVE CENTER DROP PANELS TO PROVIDE VERSATILE SERVICE ACCESS. INCLUDING SERVICING MOTORCYCLES WITHOUT HAVING TO REMOVING SIDE EXTENSIONS.
- HIGH QUALITY CONSTRUCTION WITH DURABLE POWDER-COAT FINISH.

### **ELECTRIC / HYDRAULIC MOTORCYCLE LIFT BENCH**

- **EXCLUSIVE 'FULL WIDTH' RETRACTABLE RAMP SYSTEM**
- 31.5"W X 88.6"L PLATFORM SIZE
- 47" RISE HEIGHT
- HAND HELD REMOTE CONTROL PENDANT
- 110V INTEGRATED ELECTRIC / HYDRAULIC POWER UNIT
- MAGNETIC LOCK RELEASE W/ SIX LOCKING POSITIONS
- 'QUICK RELEASE / FOLD DOWN' REAR SERVICE PANEL
- STABILIZER BAR
- TIE-DOWN ANCHOR EYE BOLTS & WHEEL STOP INCLUDED
- PLATFORM DESIGNED TO MOUNT OPTIONAL M-VISE OR M-CHOCK