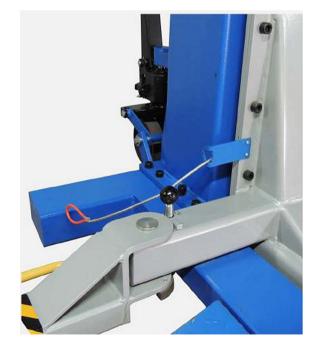

Stack Adapters Included

Single Point Lock Release

| Specifications                          |                         |
|-----------------------------------------|-------------------------|
| Capacity:                               | 6,000lbs.               |
| Overall Width:                          | 45 3/16"                |
| Overall Height:                         | 102 3/8"                |
| Overall Length:                         | 101 9/16"               |
| Minimum Ceiling Height:                 | 9'                      |
| Swivel Pad Low Pad Height (Adjustable): | 3 15/16" - 6 5/16"      |
| Maximum Lift Height:                    | 72"                     |
| Drive Over Height:                      | 3 15/16"                |
| Main Side Arm Reach:                    | 19 11/16" - 26"         |
| Off Side Arm Reach:                     | 24 5/8" - 34"           |
| Electric Power Unit:                    | 2.5HP / 115VAC /<br>1PH |
| Shipping Weight:                        | 1850lbs.                |