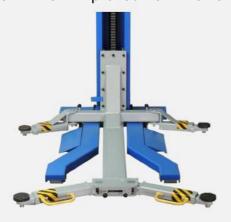

Under 4" New Improved Low Profile Design

Telescoping Swing Arm Design

Low Profile Telescoping Screw Up Pads

## **Features**

- Low Profile Design under 4"
- Drive Over Ramps
- Portability
- Rigid Base Construction
- Single Point Lock Release
- Telescoping Two Stage Swing Arms
- Telescoping Screw Pads for quick and easy pad adjustment
- Stackable pad extensions included: 4 Pieces 2" and 4 Pieces 4"
- Heavy Duty Arm Restraints
- 21 Locking Positions
- Durable powder coat finish