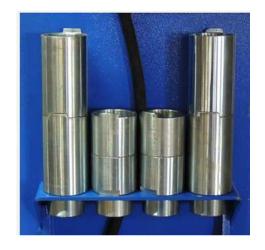

Stack Adapters Included

Single Point Lock Release

| Specifications                          |                         |
|-----------------------------------------|-------------------------|
| Capacity:                               | 6,000lbs.               |
| Overall Width:                          | 45 3/16"                |
| Overall Height:                         | 102 3/8"                |
| Overall Length:                         | 101 9/16"               |
| Minimum Ceiling Height:                 | 9'                      |
| Swivel Pad Low Pad Height (Adjustable): | 3 15/16" - 6 5/16"      |
| Maximum Lift Height:                    | 72"                     |
| Drive Over Height:                      | 3 15/16"                |
| Main Side Arm Reach:                    | 19 11/16" - 26"         |
| Off Side Arm Reach:                     | 24 5/8" - 34"           |
| Electric Power Unit:                    | 2.5HP / 115VAC /<br>1PH |
| Shipping Weight:                        | 1850lbs.                |