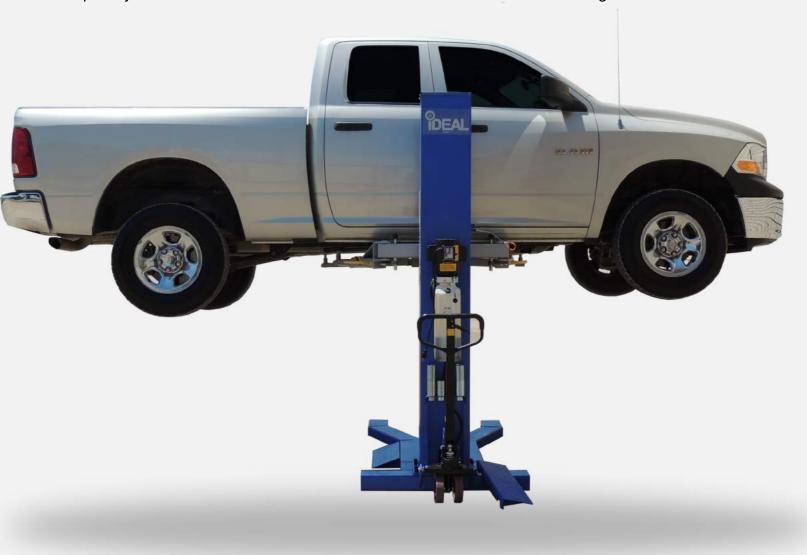

## **MSC-6KLP Single Post Lift**

The iDeal MSC-6KLP 6,000 lb capacity single post car lift is the perfect lift for limited space applications and situations where portability is more important than a floor mounted two post lift. The MSC-6KLP low profile design and drive over ramps makes drive over loading possible and the pallet jack mechanism allows the lift to be moved to the vehicle for loading.

## **MSC-6KLP Single Post Lift**

The iDeal MSC-6KLP 6,000 lb capacity can be used in a typically service bay, outside an existing bay or a home garage with limited space as long as the concrete is flat. With a lifting height of 72" the iDeal MSC-6KLP's design allows access to the underside of most vehicles making it ideal for pre-service inspections or maintenance. Around the vehicle access makes wheel service possible on most vehicles. Because of its design and portability the MSC-6KLP is the perfect solution for a homeowner with limited space and a shop looking to improve work flow or gain additional revenue from previously unusable space.

## **Features**

- Low Profile Design under 4"
- Drive Over Ramps
- Portability
- Rigid Base Construction
- Single Point Lock Release
- Telescoping Two Stage Swing Arms
- Telescoping Screw Pads for quick and easy pad adjustment
- Stackable pad extensions included: 4 Pieces 2" and 4 Pieces 4"
- Heavy Duty Arm Restraints
- 21 Locking Positions
- Durable powder coat finish