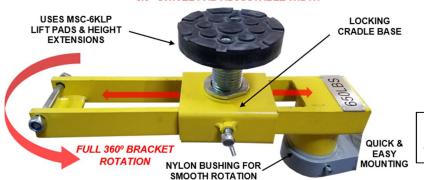

### Features

- 2,600 LBS CAPACITY (650 LBS PER ADAPTOR)
- IDEAL FOR UTILITY, POWER SPORT & RECREATIONAL TYPE VEHICLES
- PROVIDES ADJUSTABLE WIDTH / 360° BRACKET ROTATION
- **EXTENDS SPIN-UP PAD LIFTING RANGE BY 8.9" PER ARM**
- ADJUSTABLE WIDTH / LOCKING CRADLE BASE FOR LIFTING PADS
- KIT DESIGN USES MSC-6KLP 'SPIN-UP' LIFT PADS & HEIGHT EXTENSIONS
- QUICK & EASY INSTALLATION & REMOVAL
- **DURABLE POWDER-COAT FINISH**

### **Specifications**

| Model Number                         | UTVKIT-MSC-6KLP     |
|--------------------------------------|---------------------|
| Total Kit Capacity (Set of 4ea)      | 2,600 lbs           |
| Capacity Per Adapter                 | 650 lbs             |
| Swivel Pad Adaptor Height - Min/Max  | 7-1/4" - 10-1/8"    |
| Swivel Pad Adjustable Width Range    | 8-7/8"              |
| Bracket Adaptor Length               | 14-3/8"             |
| Bracket Adaptor Width                | 4"                  |
| Bracket Adaptor Height               | 3-1/2"              |
| MS Arm & Adaptor Pad Range - Min/Max | 19-11/16" - 91"     |
| OS Arm & Adaptor Pad Range - Min/Max | 26-3/16" - 82-5/16" |
| Ship Weight                          | 58 lbs              |