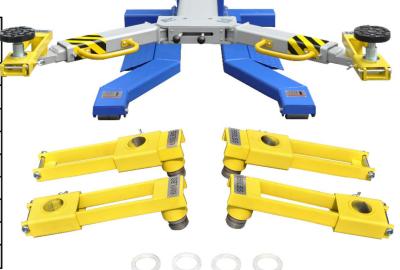

# **UTVKIT-MSC-6KLP**

**UTV Adaptor Kit - MSC-6KLP** 2,600 lbs. Kit Capacity

The iDEAL UTV Adaptor Kit includes swing arm bracket adaptors specifically designed for the popular iMOBILE MSC-6KLP Single Column / Mobile Lift. The exclusive UTV Bracket Adaptor design reconfigures the iMOBILE Lift to raise & perform general service for most lighter and smaller sized vehicles such as Utility, Power Sport, Recreational & Custom type vehicles. The UTV Bracket Adaptors extends the Lift Pads 'inner' radius lifting area, while providing 360° adjustable width rotation. The UTV Adaptor Kit provides ideal & safe lifting for Inspections. Servicing and even Showcasing for most Utility / All-Terrain Vehicles, Golf Carts & Dune Buggies with an overall vehicle weight up to 2,600 lbs. MOBILE

#### Ideal for most Utility, Power Sport & Recreational Vehicle Lifting