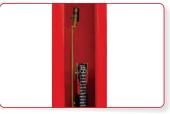

SL-6

## Main Features

- ✓ Lifting capacity: 6,000 lbs
- ✓ Max. lifting height: 77 1/8" (1960 mm)
- ✓ Min height: 4 1/2" (115 mm)
- ✓ Self-lubricating UHMW Polyethylene sliders and a self-lubricating bronze bushings.
- ✓ High quality cylinders and power units are manufactured to high standards.
- ✓ Five-year warranty on steel structured components, three-year warranty