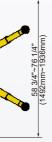

# FOUR POST LIFT

The chain protection cover prevents the chain from slipping off.

A manually locking release safety device controls the double locks.

Arm locking device with easy to release handles.

| Model              |   | SL-6                                                         |
|--------------------|---|--------------------------------------------------------------|
| Lifting Capacity   |   | 6,000lbs(2800kg)                                             |
| Lifting Time       |   | 84S (110V)<br>32S (220V)                                     |
| Overall Height     | А | 108 7/8"(2766mm)                                             |
| Overall Width      | В | 80"(2032mm)                                                  |
| Lifting Height     | С | 71 7/8"~77 1/8"(1825mm ~ 1960mm)                             |
| Minimum Pad Height | D | 4 1/2"(115mm)                                                |
| Motor              |   | 1.0PH,110V/60Hz,single phase<br>2.0PH,220V/60Hz,single phase |
| Gross Weight       |   | 1642lbs(745kg)                                               |