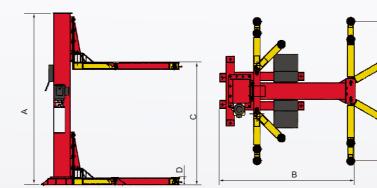

### **SPECIFICATIONS**

rubber pads.

AMGO HYDRAULIC CORPORATION

1931 Joe Rogers Jr Blvd, Manning, SC 29102, USA Tel:(803)505-6410 www.amgohyd.com

# FOUR POST LIFT

The chain protection cover prevents the chain from slipping off.

A manually locking release safety device controls the double locks.

Arm locking device with easy to release handles.

| Model              |   | SL-6                                                         |
|--------------------|---|--------------------------------------------------------------|
| Lifting Capacity   |   | 6,000lbs(2800kg)                                             |
| Lifting Time       |   | 84S (110V)<br>32S (220V)                                     |
| Overall Height     | А | 108 7/8"(2766mm)                                             |
| Overall Width      | В | 80"(2032mm)                                                  |
| Lifting Height     | С | 71 7/8"~77 1/8"(1825mm ~ 1960mm)                             |
| Minimum Pad Height | D | 4 1/2"(115mm)                                                |
| Motor              |   | 1.0PH,110V/60Hz,single phase<br>2.0PH,220V/60Hz,single phase |
| Gross Weight       |   | 1642lbs(745kg)                                               |