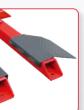

# FOUR POST LIFT

The chain protection cover prevents the chain from slipping off.

A manually locking release safety device controls the double locks.

Arm locking device with easy to release handles.

| Model              |   | SL-6                                                         |
|--------------------|---|--------------------------------------------------------------|
| Lifting Capacity   |   | 6,000lbs(2800kg)                                             |
| Lifting Time       |   | 84S (110V)<br>32S (220V)                                     |
| Overall Height     | А | 108 7/8"(2766mm)                                             |
| Overall Width      | В | 80"(2032mm)                                                  |
| Lifting Height     | С | 71 7/8"~77 1/8"(1825mm ~ 1960mm)                             |
| Minimum Pad Height | D | 4 1/2"(115mm)                                                |
| Motor              |   | 1.0PH,110V/60Hz,single phase<br>2.0PH,220V/60Hz,single phase |
| Gross Weight       |   | 1642lbs(745kg)                                               |