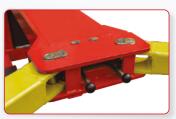

# FOUR POST LIFT

The chain protection cover prevents the chain from slipping off.

A manually locking release safety device controls the double locks.

Arm locking device with easy to release handles.

| Model              |   | SL-6                                                         |
|--------------------|---|--------------------------------------------------------------|
| Lifting Capacity   |   | 6,000lbs(2800kg)                                             |
| Lifting Time       |   | 84S (110V)<br>32S (220V)                                     |
| Overall Height     | А | 108 7/8"(2766mm)                                             |
| Overall Width      | В | 80"(2032mm)                                                  |
| Lifting Height     | С | 71 7/8"~77 1/8"(1825mm ~ 1960mm)                             |
| Minimum Pad Height | D | 4 1/2"(115mm)                                                |
| Motor              |   | 1.0PH,110V/60Hz,single phase<br>2.0PH,220V/60Hz,single phase |
| Gross Weight       |   | 1642lbs(745kg)                                               |