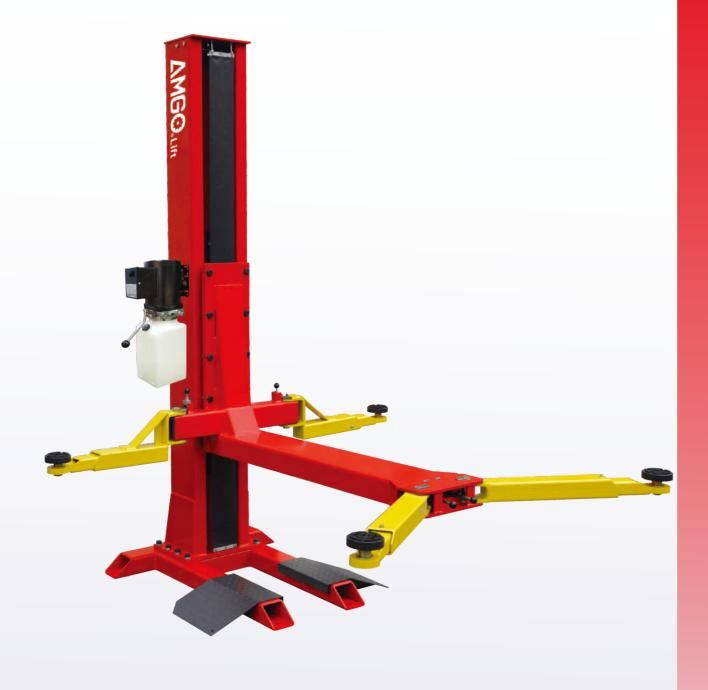

## SINGLE POST **FULL RISE LIFT**

AMGO's newly designed single post lift is the perfect choice for quickly lifting a vehicle. It can be used in commercial service shops, home garages, or areas where it will take up less space.

SL-6

## Main Features

- ✓ Lifting capacity: 6,000 lbs
- ✓ Max. lifting height: 77 1/8" (1960 mm)
- ✓ Min height: 4 1/2" (115 mm)
- ✓ Self-lubricating UHMW Polyethylene sliders and a self-lubricating bronze bushings.
- ✓ High quality cylinders and power units are manufactured to high standards.
- ✓ Five-year warranty on steel structured components, three-year warranty

on hydraulic parts and two-years on electrical components.

Adjustable, portable ramps with free installation.