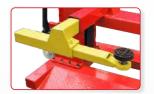

A manual locking safety release device controls the double locks.

rolled into different positions

Arm locking device with easy release handles