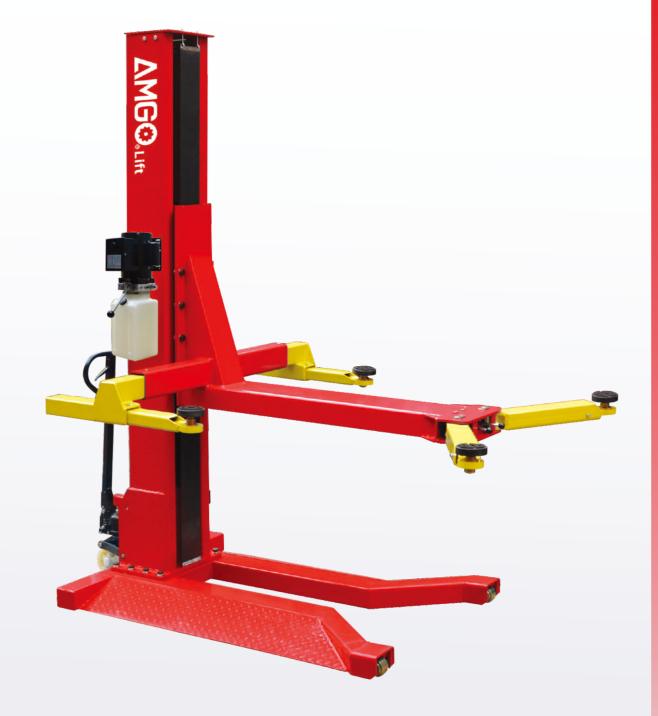

## **PORTABLE LIFT**

AMGO's portable single post lift rolls smoothly across any flat surface and can be used indoors or outdoors. It's the perfect choice for any commercial service shop that needs to utilize less space.

### Main Features

- √ 6,000lbs capacity, portable single post lift.
- √ Max. lifting height: 77 1/8" (1960 mm)
- √ Min height: 4 1/2" (115 mm)
- √ Self-lubricating UHMW Polyethylene sliders and a self-lubricating bronze bushings.
- High quality cylinders and power units are manufactured to high quality standards.
- √ Five-year warranty on steel structured components, three-year
  warranty on hydraulic parts and two-years on electrical components.

"Pallet jack"style device allows the lift to be moved wherever you need it.

Features insert and screw

The chain protection cover prevents the chain from slipping off.

Adjustable arms with two stage positions.

A manual locking safety release device controls the double locks.

rolled into different positions

Arm locking device with easy release handles