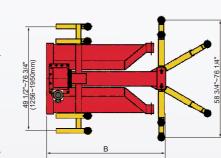

### **SPECIFICATIONS**

| Model              |   | SML-6                                                        |
|--------------------|---|--------------------------------------------------------------|
| Lifting Capacity   |   | 6,000lbs(2800kg)                                             |
| Lifting Time       |   | 84S (110V)<br>32S (220V)                                     |
| Overall Height     | Α | 108 7/8"(2766mm)                                             |
| Overall Width      | В | 80"(2032mm)                                                  |
| Lifting Height     | С | 71 7/8"~77 1/8"(1825mm ~ 1960mm)                             |
| Minimum Pad Height | D | 4 1/8"(106mm)                                                |
| Motor              |   | 1.0PH,110V/60Hz,single phase<br>2.0PH,220V/60Hz,single phase |
| Gross Weight       |   | 1984lbs(900kg)                                               |