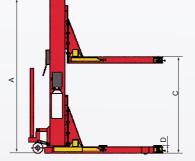

### **SPECIFICATIONS**

| Model              |   | SML-6                                                        |
|--------------------|---|--------------------------------------------------------------|
| Lifting Capacity   |   | 6,000lbs(2800kg)                                             |
| Lifting Time       |   | 84S (110V)<br>32S (220V)                                     |
| Overall Height     | Α | 108 7/8"(2766mm)                                             |
| Overall Width      | В | 80"(2032mm)                                                  |
| Lifting Height     | С | 71 7/8"~77 1/8"(1825mm ~ 1960mm)                             |
| Minimum Pad Height | D | 4 1/8"(106mm)                                                |
| Motor              |   | 1.0PH,110V/60Hz,single phase<br>2.0PH,220V/60Hz,single phase |
| Gross Weight       |   | 1984lbs(900kg)                                               |