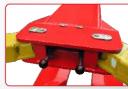

"Pallet jack"style device allows the lift to be moved wherever you need it.

Features insert and screw

The chain protection cover prevents the chain from slipping off.

Adjustable arms with two stage positions.

A manual locking safety release device controls the double locks.

rolled into different positions

Arm locking device with easy release handles