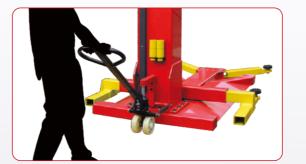

"Pallet jack"style device allows the lift to be moved wherever you need it.

Features insert and screw

The chain protection cover prevents the chain from slipping off.

Adjustable arms with two stage positions.