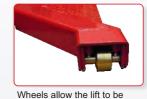

"Pallet jack"style device allows the lift to be moved wherever you need it.

Features insert and screw

The chain protection cover prevents the chain from slipping off.

Adjustable arms with two stage positions.