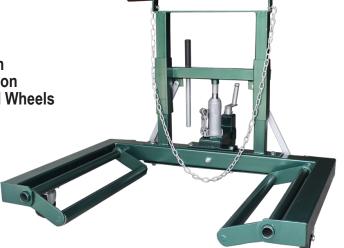

## 68015 1500Lbs Tire Dolly

- Hydraulic Power Unit to Provide Smooth
  Operation for the Removal and Installation
  of Single, Tandem and Duplex Tires and Wheels
- Lift Arm can be Adjusted to Meet Multiple Applications
- Swivel Castors Provide Easy Maneuverability and Positioning

| Model | Capacity  | Min Height | Max Height | G.W.       |
|-------|-----------|------------|------------|------------|
| 68015 | 1500 Lbs. | 3-3/8"     | 11-1/4"    | 162.8 Lbs. |