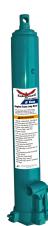

Performance Hydraulic Oil By-Pass System Prevents Ram from being Over-Exten

| Model | Capacity | Min Height | Max Height | G.W.    |  |
|-------|----------|------------|------------|---------|--|
| 67080 | 8 Ton    | 24-1/16"   | 43-11/16"  | 33 Lbs. |  |