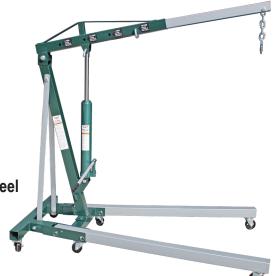

## **2 Ton Engine Crane**

- The hydraulic long ram is equipped with a built-in by-pass mechanism
- Metered control release valve for precise lowering control
- Heavy duty welded construction with rugged reinforced tubular steel
- Unique folding design for convenient storage

| Model | Capacity | Min Height | Max Height | G.W.       |
|-------|----------|------------|------------|------------|
| 67020 | 2 Ton    | 9-1/2"     | 74"        | 202.4 Lbs. |

67080 8 Ton Crane Jack Polished Ram for Durable