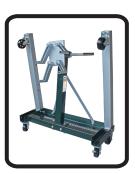

## 67106 **1000Lbs Engine Stand**

- **Head Plate Locks in Eight** Positions and Rotates 360 Degrees
- **Constructed from Heavy Gauge** Welded Square Tubular Feet
- **Extra Long Handle with Rubber Grip** for Easy Rotation and Maneuvering
- **Unique Folding Design** for Convenient Storage for Modle 67126.

**Worm Gear Box Allows** for Easy Rotation and Hold Position of Engine.

| Model | Capacity  | Product Size                | G.W.     |
|-------|-----------|-----------------------------|----------|
| 67106 | 1000 Lbs. | 35-3/8" x 30-5/8" x 34-1/4  | 55 Lbs.  |
| 67126 | 1250 Lbs. | 34-1/4" x 34-1/4" x 35-7/16 | 101 Lbs. |
| 67128 | 1250 Lbs. | 34-1/4" x 34-1/4" x 35-7/16 | 109 Lbs. |