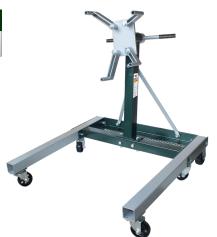

## 67106 **1000Lbs Engine Stand**

- **Head Plate Locks in Eight** Positions and Rotates 360 Degrees
- **Constructed from Heavy Gauge** Welded Square Tubular Feet
- **Extra Long Handle with Rubber Grip** for Easy Rotation and Maneuvering
- **Unique Folding Design** for Convenient Storage for Modle 67126.

**Worm Gear Box Allows** for Easy Rotation and Hold Position of Engine.

| Model | Capacity  | Product Size                | G.W.     |
|-------|-----------|-----------------------------|----------|
| 67106 | 1000 Lbs. | 35-3/8" x 30-5/8" x 34-1/4  | 55 Lbs.  |
| 67126 | 1250 Lbs. | 34-1/4" x 34-1/4" x 35-7/16 | 101 Lbs. |
| 67128 | 1250 Lbs. | 34-1/4" x 34-1/4" x 35-7/16 | 109 Lbs. |