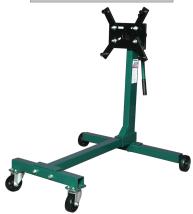

## 67106 **1000Lbs Engine Stand**

- **Head Plate Locks in Eight** Positions and Rotates 360 Degrees
- **Constructed from Heavy Gauge** Welded Square Tubular Feet
- **Extra Long Handle with Rubber Grip** for Easy Rotation and Maneuvering
- **Unique Folding Design** for Convenient Storage for Modle 67126.

**Worm Gear Box Allows** for Easy Rotation and Hold Position of Engine.

| Model | Capacity  | Product Size                | G.W.     |
|-------|-----------|-----------------------------|----------|
| 67106 | 1000 Lbs. | 35-3/8" x 30-5/8" x 34-1/4  | 55 Lbs.  |
| 67126 | 1250 Lbs. | 34-1/4" x 34-1/4" x 35-7/16 | 101 Lbs. |
| 67128 | 1250 Lbs. | 34-1/4" x 34-1/4" x 35-7/16 | 109 Lbs. |