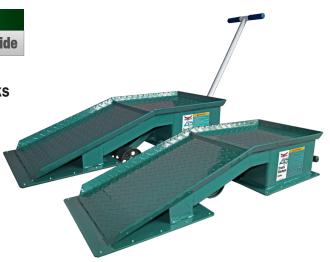

69200 **20Ton Truck Ramps** 

69201 **20Ton Truck Ramps, Wide** 

- Designed specifically for heavy-duty tasks
- Large wheel designs for extra durability
- Non-skid rubber matting enhances operation safety
- Long retractable T-handle for easy positioning

| Model | Capacity | Product Size               | G.W.       |
|-------|----------|----------------------------|------------|
| 69200 | 20 Ton   | 45-3/8" x 13-1/2" x 9-1/2" | 272.8 Lbs. |
| 69201 | 20 Ton   | 45-5/8" x 18-1/4" x 9-1/2" | 347.6 Lbs. |