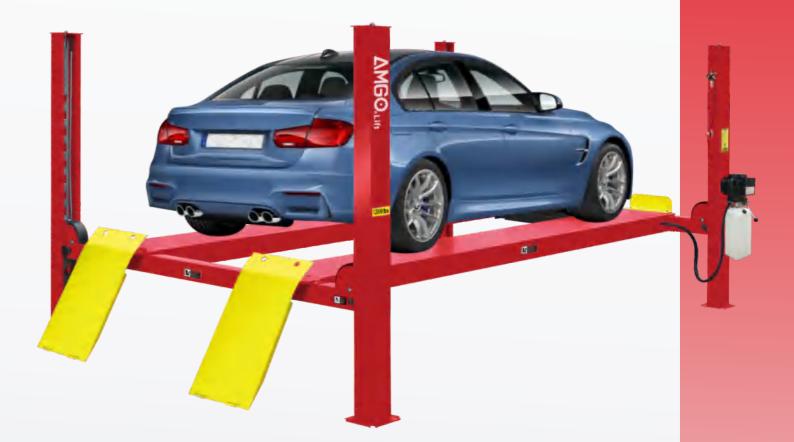

# **COMMERCIAL LIFT**

With great performance, this is the perfect lift to meet the needs of garage and shop owners.

PRO-12SX

# **COMMERCIAL LIFT**

The PRO-12SX & PRO-12ASX are the wider Four Post Lifts with the same advance features as AMGO other products.

- √ 12,000 lbs lifting capacity;
- √ Air-released safety lock for convenient operation and reliability;
- √ Mechanical self-locking device and cable-breaking protection;
- √ Ø1/2" aircraft quality cable;
- √ Skid proof diamond platform;
- √ Hydraulic cylinders are designed to high standards using high quality seals;
- √ Strict quality control of cylinders with flow restrictors to keep a constant low speed.;
- ✓ Optional Rolling Jacks:
   J6H 6,000lbs manual control;
   J6A 6,000lbs pneumatic pump;
- √ More choices: