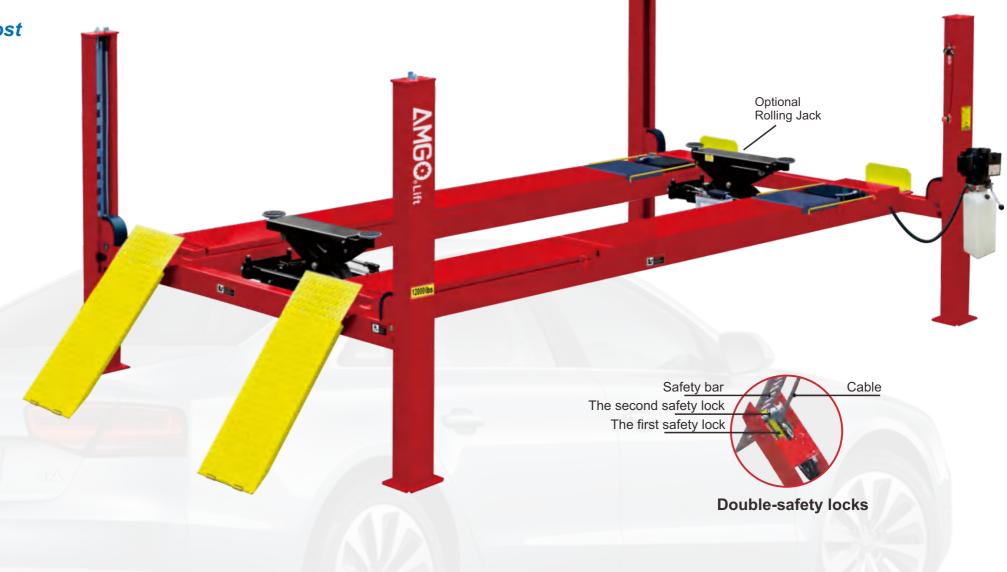

# **COMMERCIAL LIFT**

With great performance, this is the perfect lift to meet the needs of garage and shop owners.

PRO-12SX

# **COMMERCIAL LIFT**

The PRO-12SX & PRO-12ASX are the wider Four Post Lifts with the same advance features as AMGO other products.

- √ 12,000 lbs lifting capacity;
- √ Air-released safety lock for convenient operation and reliability;
- √ Mechanical self-locking device and cable-breaking protection;
- √ Ø1/2" aircraft quality cable;
- √ Skid proof diamond platform;
- √ Hydraulic cylinders are designed to high standards using high quality seals;
- √ Strict quality control of cylinders with flow restrictors to keep a constant low speed.;
- ✓ Optional Rolling Jacks:
   J6H 6,000lbs manual control;
   J6A 6,000lbs pneumatic pump;
- √ More choices: