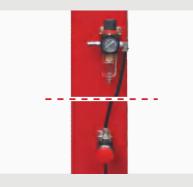

 Optional airline kits. Easy to install with all models of rolling jacks with pneumatic pump accessories. Kits No.:40102