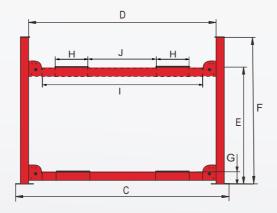

### **SPECIFICATIONS**

| Model                         |   | PRO-12SX                                 | PRO-12ASX                                |
|-------------------------------|---|------------------------------------------|------------------------------------------|
| Style                         |   | Non-Alignment                            | Alignment                                |
| Lifting Capacity              |   | 12,000lbs(5500kg)                        | 12,000lbs(5500kg)                        |
| Lifting Time                  |   | 45S                                      | 45S                                      |
| Overall Length (Inc. Ramps)   | А | 232 5/8" (5910mm)                        | 232 5/8" (5910mm)                        |
| Overall Length(No Inc. Ramps) | В | 196 3/4" (4998mm)                        | 196 3/4" (4998mm)                        |
| Overall Width                 | С | 132 1/8" (3356mm)                        | 132 1/8" (3356mm)                        |
| Width Between Posls           | D | 118 1/8" (3000mm)                        | 118 1/8" (3000mm)                        |
| Lifting Height                | E | 73 1/2" (1865mm)                         | 75 3/8" (1915mm)                         |
| Overall Height                | F | 86" (2185mm)                             | 86" (2185mm)                             |
| Minimum Height                | G | 6 5/8" (170mm)                           | 8 5/8" (220mm)                           |
| Runway Width                  | Н | 20" (508mm)                              | 20" (508mm)                              |
| Drive-Thru Clearance          | I | 104 1/8" (2646mm)                        | 104 1/8" (2646mm)                        |
| Width Between Runways         | J | 43 1/4" (1100mm)<br>Max. 53 3/4"(1365mm) | 43 1/4" (1100mm)<br>Max. 53 3/4"(1365mm) |
| Min. Four Wheel Align         | K | 1                                        | 81 7/8" (2080mm)                         |
| Max. Four Wheel Align         | L | I                                        | 151 5/8" (3850mm)                        |
| Max. Two Wheel Align          | М | I                                        | 157 1/2" (4000mm)                        |
| Gross Weight                  |   | 2,255lbs(1023kg)                         | 2,520lbs(1143kg)                         |
| Motor                         |   | 2.0HP,220V/60Hz,single phase             |                                          |