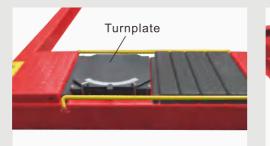

### **FEATURES**

Optional LED lighting.
 Kits No.:40102001

 Optional length extension kits adds an extra 26" (660mm) length to the platform.
 Kits No.: 40903

 Optional adjustable blocks for alignment 4 post lift.
 Kits No.: 40905 (used with kits 40903)