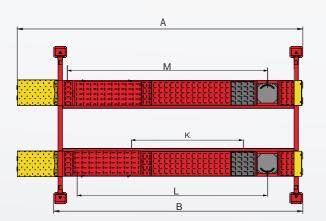

### **SPECIFICATIONS**

| Model                         |   | PRO-12SX                                 | PRO-12ASX                                |
|-------------------------------|---|------------------------------------------|------------------------------------------|
| Style                         |   | Non-Alignment                            | Alignment                                |
| Lifting Capacity              |   | 12,000lbs(5500kg)                        | 12,000lbs(5500kg)                        |
| Lifting Time                  |   | 45S                                      | 45S                                      |
| Overall Length (Inc. Ramps)   | А | 232 5/8" (5910mm)                        | 232 5/8" (5910mm)                        |
| Overall Length(No Inc. Ramps) | В | 196 3/4" (4998mm)                        | 196 3/4" (4998mm)                        |
| Overall Width                 | С | 132 1/8" (3356mm)                        | 132 1/8" (3356mm)                        |
| Width Between Posls           | D | 118 1/8" (3000mm)                        | 118 1/8" (3000mm)                        |
| Lifting Height                | E | 73 1/2" (1865mm)                         | 75 3/8" (1915mm)                         |
| Overall Height                | F | 86" (2185mm)                             | 86" (2185mm)                             |
| Minimum Height                | G | 6 5/8" (170mm)                           | 8 5/8" (220mm)                           |
| Runway Width                  | Н | 20" (508mm)                              | 20" (508mm)                              |
| Drive-Thru Clearance          | I | 104 1/8" (2646mm)                        | 104 1/8" (2646mm)                        |
| Width Between Runways         | J | 43 1/4" (1100mm)<br>Max. 53 3/4"(1365mm) | 43 1/4" (1100mm)<br>Max. 53 3/4"(1365mm) |
| Min. Four Wheel Align         | K | 1                                        | 81 7/8" (2080mm)                         |
| Max. Four Wheel Align         | L | I                                        | 151 5/8" (3850mm)                        |
| Max. Two Wheel Align          | М | I                                        | 157 1/2" (4000mm)                        |
| Gross Weight                  |   | 2,255lbs(1023kg)                         | 2,520lbs(1143kg)                         |
| Motor                         |   | 2.0HP,220V/60Hz,single phase             |                                          |