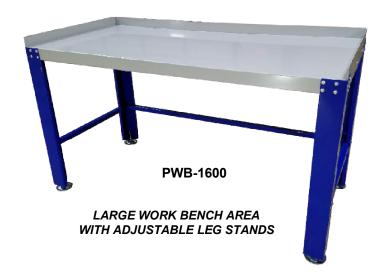

# PWB-1600 (1,600 LBS. CAPACITY) iDEAL, PREMIUM WORK BENCH

- HEAVY DUTY STEEL CONSTRUCTION
- EASY BOLT TOGETHER ASSEMBLY
- LARGE 59.5" X 27.5" WORK BENCH AREA
- FULLY ADJUSTABLE LEVELING LEG STANDS
- 2" RETAINING FENCE ON THREE SIDES
- DURABLE POWDER-COAT FINISH

## **Specifications**

| Product Model    | PWB-1600              |
|------------------|-----------------------|
| Support Capacity | 1,600 lbs.            |
| Overall Size     | 60+W x 28+L x 34.75+H |
| Work Top Area    | 59.5₩ x 27.5+L        |
| Steel Thickness  | 2.54mm (.100+)        |
| Ship Weight      | 110 lbs. (2 pcs)      |