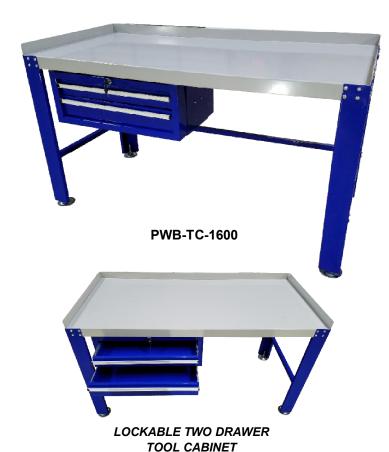

#### **NEW**

PWB-TC-1600 (1,600 LBS. CAPACITY)
iDEAL, PREMIUM WORK BENCH & TOOL CABINET

- HEAVY DUTY STEEL CONSTRUCTION
- EASY BOLT TOGETHER ASSEMBLY
- . LOCKABLE TWO DRAWER TOOL CABINET
- LARGE 59.5" X 27.5" WORK BENCH AREA
- FULLY ADJUSTABLE LEVELING LEG STANDS
- 2" RETAINING FENCE ON THREE SIDES
- DURABLE POWDER-COAT FINISH

## **Specifications**

| Product Model            | PWB-TC-1600           |
|--------------------------|-----------------------|
| Support Capacity         | 1,600 lbs.            |
| Overall Size             | 60+W x 28+L x 34.75+H |
| Work Top Area            | 59.5₩ x 27.5+L        |
| <b>Tool Cabinet Size</b> | 26.25+W x 16+L x 10+H |
| Steel Thickness          | 2.54mm (.100+)        |
| Ship Weight              | 155 lbs. (3 pcs)      |