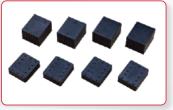

# SCISSOR LIFT

Adjustable approach ramps quickly extend the length of the platform.

Two hydraulic cylinders and hydraulic safety locks.

Both 1 1/2" and 3" height rubber pads are included as a standard issue