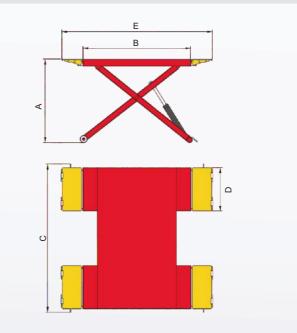

|    | EM06                         |
|----|------------------------------|
|    | 6,000lbs (2800kg)            |
|    | 26S                          |
| A1 | 41 3/4" (1060mm)             |
| A2 | 4 1/3" (110mm)               |
| В  | 57 1/2" (1460mm)             |
| С  | 80 3/8" (2040mm)             |
| D  | 23 5/8" (600mm)              |
| Е  | 80" (2030mm)                 |
|    | 1,294lbs (587kg)             |
|    | 2.0HP,220V/60Hz,single phase |
|    | A2<br>B<br>C<br>D            |