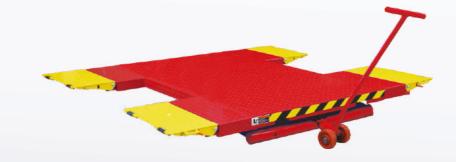

## **MID-RISE SCISSOR PORTABLE LIFT**

This mid-rise, portable lift is an excellent choice for a low ceiling tire shop or service center that wants to get a passenger car or light SUV lifted as quickly as possible. The EM06 model raises vehicles to a full 40". Simply drive the vehicle over the approach ramps and place the rubber support blocks under the vehicle's lifting points.

### Main Features

- ✓ Advanced Hydraulic Safety Locks instead of the traditional mechanical locks.
- ✓ Hydraulic cylinders with a built-in flow restrictor adds stability and smooth lowering.
- ✓ Adjustable approach ramps can quickly extend the length of the platform.
- ✓ Can be made portable by using the optional dolly,kit No.:EM002