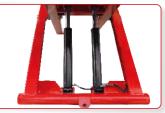

### Main Features

- ✓ Advanced Hydraulic Safety Locks instead of the traditional mechanical locks.
- ✓ Hydraulic cylinders with a built-in flow restrictor adds stability and smooth lowering.
- ✓ Adjustable approach ramps can quickly extend the length of the platform.
- ✓ Can be made portable by using the optional dolly,kit No.:EM002

# SCISSOR LIFT

Adjustable approach ramps quickly extend the length of the platform.

Two hydraulic cylinders and hydraulic safety locks.

Both 1 1/2" and 3" height rubber pads are included as a standard issue