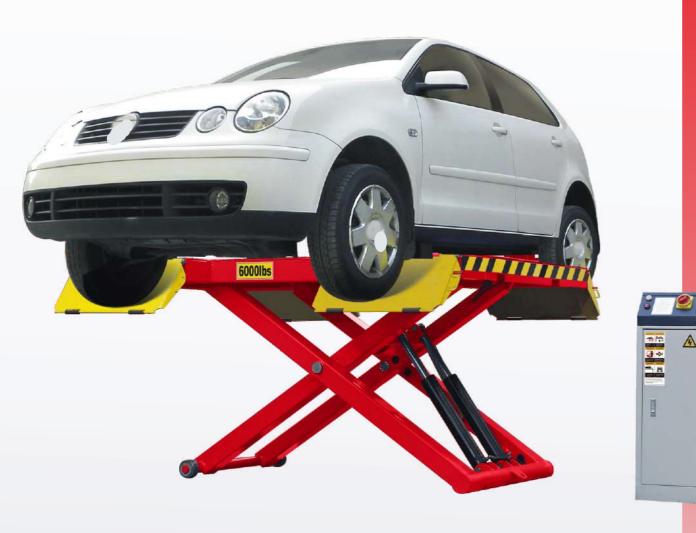

## **MID-RISE SCISSOR PORTABLE LIFT**

This mid-rise, portable lift is an excellent choice for a low ceiling tire shop or service center that wants to get a passenger car or light SUV lifted as quickly as possible. The EM06 model raises vehicles to a full 40". Simply drive the vehicle over the approach ramps and place the rubber support blocks under the vehicle's lifting points.

# SCISSOR LIFT

Adjustable approach ramps quickly extend the length of the platform.

Two hydraulic cylinders and hydraulic safety locks.

Both 1 1/2" and 3" height rubber pads are included as a standard issue