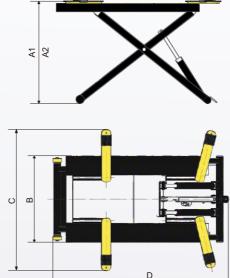

### **SPECIFICATIONS**

| Model            |    | MR06                         |
|------------------|----|------------------------------|
| Lifting Capacity |    | 6,000lbs (2800kg)            |
| Lifting Time     |    | 49S                          |
| Lifting Height   | A1 | 43" (1090mm)                 |
| Minimum Height   | A2 | 5" (125mm)                   |
| Platform Width   | В  | 39 3/8" (1000mm)             |
| Swing Width      | С  | 63 1/8" (1604mm)             |
| Overall Length   | D  | 74 1/4" (1885mm)             |
| Gross Weight     |    | 793lbs (360kg)               |
| Motor            |    | 1.0HP,110V/60Hz,single phase |