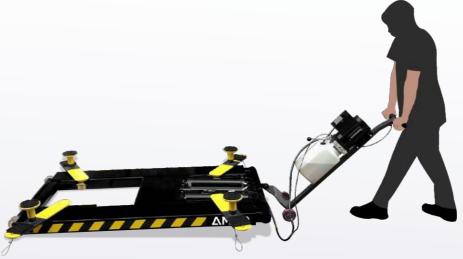

#### Main Features

MR06

- √ Mechanical self-locking design, manual control safety release.
- √ Portable design: Easy to move the lift with the power unit stand
- √ Two hydraulic cylinders
- √ High speed: From 0-1090 mm(43") in just 32 seconds
- √ Standard 1.5" and 2.5" extension adapter kits included.