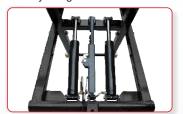

#### Main Features

MR06

- √ Mechanical self-locking design, manual control safety release.
- √ Portable design: Easy to move the lift with the power unit stand
- √ Two hydraulic cylinders
- √ High speed: From 0-1090 mm(43") in just 32 seconds
- √ Standard 1.5" and 2.5" extension adapter kits included.