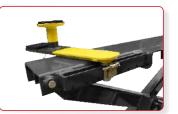

Supporting Arms: Unique limit lock structure, effectively prevents arms to slip off during operation.
Two size standard adapters kits for flexibly using.

New Safety Lock: High strength safety ladder, mechanical self locking design, manual control safety release.