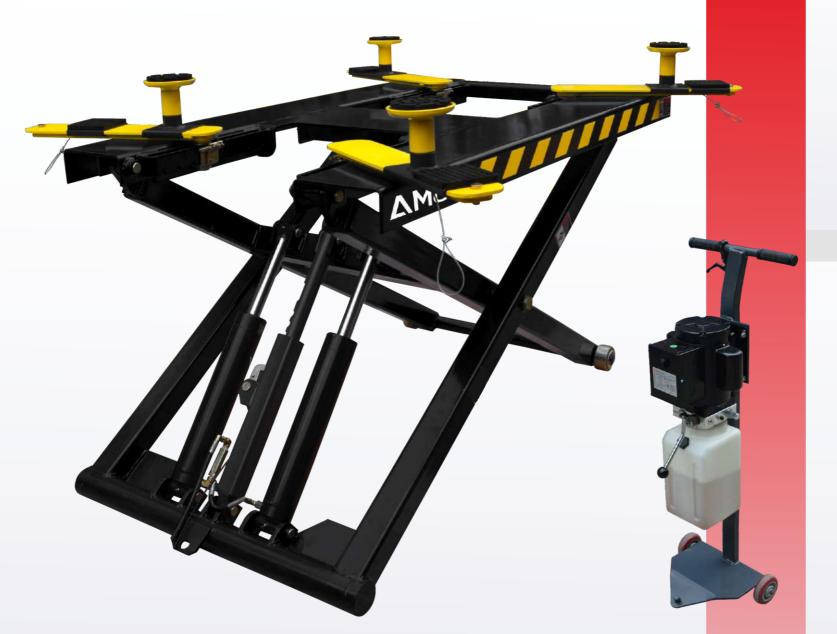

#### Main Features

MR06

- √ Mechanical self-locking design, manual control safety release.
- √ Portable design: Easy to move the lift with the power unit stand
- √ Two hydraulic cylinders
- √ High speed: From 0-1090 mm(43") in just 32 seconds
- √ Standard 1.5" and 2.5" extension adapter kits included.

Supporting Arms: Unique limit lock structure, effectively prevents arms to slip off during operation.
Two size standard adapters kits for flexibly using.

New Safety Lock: High strength safety ladder, mechanical self locking design, manual control safety release.

Release Lever: Bicycle handbrake construction, release safety locks freely