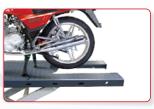

## MOTORCYCLE & ATV

The MC-1200 is a professional motorcycle & ATV lift with a 1,200 lbs capacity. It comes standard with the wheel vise and approach ramps. The MC-1200 can be shipped with the width and length extension kits upon request.

## MOTORCYCLE LIFT

Front Wheel Vise Front wheel vise with an adjustable positioning distance of 16 1/8" (410mm).

Rear Tire Removal Cover Removable platform cover plate is convenient for rear wheel changing.