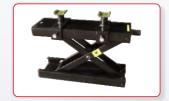

## MOTORCYCLE & ATV

The MC-1200 is a professional motorcycle & ATV lift with a 1,200 lbs capacity. It comes standard with the wheel vise and approach ramps. The MC-1200 can be shipped with the width and length extension kits upon request.

## Main Features

- ✓ Power unit stand with hand-release power unit mechanisim.
- $\checkmark\,$  Mechanical hand-release safety lock with automatic activation.
- ✓ Wide platform with several slots on each side to apply vehicle tightening belts.
- ✓ Hydraulic cylinder with flow restrictor for stable and smooth lowering of the vehicle.
- $\checkmark\,$  Advanced features such as the plastic tool tray and rear tire removal cover.