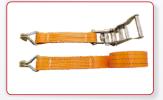

Vehicle Securing Belt Tightens the vehicle before lifting. Ships standard. Kit No.: 720014

| Model                    |    | MC-1200                       |
|--------------------------|----|-------------------------------|
| Lifting Capacity         |    | 1,200 lbs (600kg)             |
| Lifting Time             |    | 39S                           |
| Lifting Height           | A1 | 43" (1090mm)                  |
| Minimum Pad Height       | A2 | 6 1/8" (155mm)                |
| Overall Length(Inc.Ramp) | В  | 108 1/8" (2745mm)             |
| Runway Length            | С  | 88 5/8" (2250mm)              |
| Overall Width            | D  | 29 1/2" (750mm)               |
| Gross Weight             |    | 639 lbs (290kg)               |
| Motor                    |    | 0.75HP,110V/60Hz,single phase |