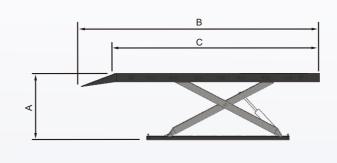

Vehicle Securing Belt Tightens the vehicle before lifting. Ships standard. Kit No.: 720014

| Model                    |    | MC-1200                       |
|--------------------------|----|-------------------------------|
| Lifting Capacity         |    | 1,200 lbs (600kg)             |
| Lifting Time             |    | 39S                           |
| Lifting Height           | A1 | 43" (1090mm)                  |
| Minimum Pad Height       | A2 | 6 1/8" (155mm)                |
| Overall Length(Inc.Ramp) | В  | 108 1/8" (2745mm)             |
| Runway Length            | С  | 88 5/8" (2250mm)              |
| Overall Width            | D  | 29 1/2" (750mm)               |
| Gross Weight             |    | 639 lbs (290kg)               |
| Motor                    |    | 0.75HP,110V/60Hz,single phase |