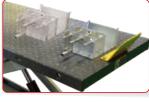

## MOTORCYCLE LIFT

Front Wheel Vise Front wheel vise with an adjustable positioning distance of 16 1/8" (410mm).

Rear Tire Removal Cover Removable platform cover plate is convenient for rear wheel changing.