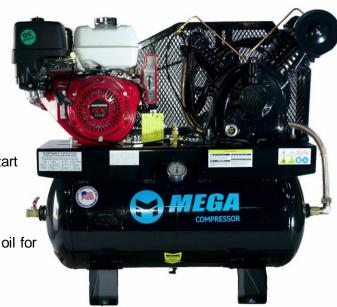

## 30 Gallon - Cast Iron Oil Lubricated Belt Drive

## **FEATURES & BENEFITS**

- · Cast iron, V cylinder, oil lubricated pump features
  - · One-piece cast iron crankcase
  - · Thermally stable cast iron cylinder body
  - Aluminum head & machined cast iron valve plate
  - Automotive style ball bearings
  - Durable stainless steel reed valves
  - · Oil level sight glass
  - · Easily accessible oil fill
  - · Ball Valves included
- Heavy duty Honda GX390 13 HP Electric Key Start Engine
- 30 Gallon Horizontal Tank
- Low RPM High Performance Output
- Shipped with 100% full synthetic air compressor oil for optimum performance and long life
- Build In USA

## **MODEL SPECIFICATIONS**

Tank Size: 30 Gallon

Maximum Pressure: 175 PSI CFM @ 40 PSI: 25

CFM @ 175 PSI: 19 Pump RPM: 880

Running HP: 13

Warranty: 1 Year Limited
Model: MP-13030GTU

UPC Code: 376204971454

Dimensions: 24" x 48 x 48 • Weight: 500 lbs. • Pallet Quantity: 1