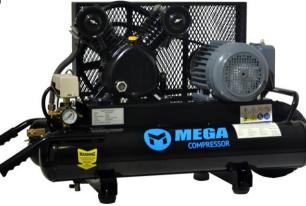

## AIR COMPRESSOR

## **10 Gallon - Cast Iron Oil Lubricated Belt Drive**

## **FEATURES & BENEFITS**

- · Cast iron, V-twin cylinder, oil lubricated pump features
  - One-piece cast iron crankcase
  - Thermally stable cast iron cylinder body
  - Aluminum head & machined cast iron valve plate
  - · Automotive style ball bearings
  - · Durable stainless steel reed valves
  - · Oil level sight glass
  - · Easily accessible oil fill
  - · Ball Valves included
- Heavy duty induction motor for maximum performance and efficiency
- 10 gallon Horizontal Twin Tank
- 220V Single Phase Motor
- Shipped with 100% full synthetic air compressor oil for optimum performance and long life
- Build In USA