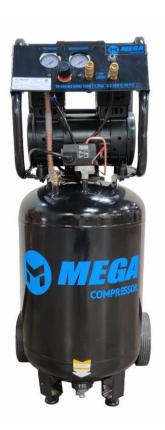

## 20 Gallon - Direct Drive

## **FEATURES & BENEFITS**

- Mega 1 Stage, 175 Max PSI, Portable 20
  Gallon ASME Certified Tank
- Silent Series 60 dbs, Heavy Duty Induction Motor with (Copper Windings) and Overload Reset button
- Twin Cylinder, Oil Free low maintenance pump for Longer Life.
- Roll Cage designed to protect from jobsite mishandling.
- Two Gauges, regulating pressure and tank pressure.
- Life Expectancy more than 4 times greater than most oil-free air compressors

## MODEL SPECIFICATIONS

Tank Size: 20 Gallon Maximum Pressure: 175 PSI

ON/OFF: 125PSI /150PSI

CFM @ 40 PSI: 6.5 CFM @ 90 PSI: 5.6 DBA: 65

> RPM: 1725 Volt./Phase: 110/1 Running HP: 2.50

> > Warranty: 1 Year Limited Model: MP-2020EVO