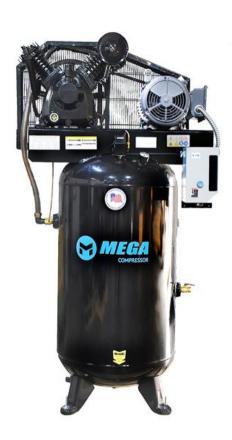

## 80 Gallon - Cast Iron Oil Lubricated Belt Drive

## **FEATURES & BENEFITS**

- Cast iron, V cylinder, oil lubricated pump features
  - · One-piece cast iron crankcase
  - · Thermally stable cast iron cylinder body
  - Aluminum head & machined cast iron valve plate
  - · Automotive style ball bearings
  - Durable stainless steel reed valves
  - · Oil level sight glass
  - · Easily accessible oil fill
  - · Ball Valves included
- Heavy duty induction motor for maximum performance and efficiency
- 80 gallon vertical Tank
- · 220V Single Phase Motor
- Shipped with 100% full synthetic air compressor oil for optimum performance and long life
- Build In USA

## **MODEL SPECIFICATIONS**

Tank Size: 80 Gallon Maximum Pressure: 175 PSI

CFM @ 90 PSI: 20 CFM @ 175 PSI: 19

Voltage: 220 Volt

Running HP: 5

Warranty: 1 Year Limited
Model: MP-5080VM

UPC Code: 7426905197493