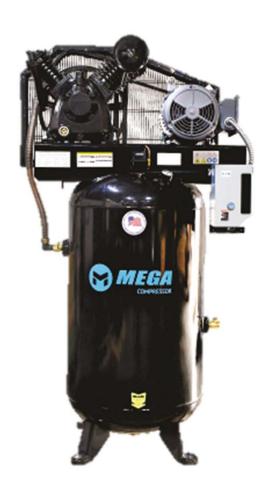

## 80 Gallon - Cast Iron Oil Lubricated Belt Drive

## **FEATURES & BENEFITS**

- Cast iron, V-twin cylinder, oil lubricated pump features
  - One-piece cast iron crankcase
  - Thermally stable cast iron cylinder body
  - Aluminum head & machined cast iron valve plate
  - Automotive style ball bearings
  - Durable stainless steel reed valves
  - Oil level sight glass
  - · Easily accessible oil fill
  - Ball Valves included
- Heavy duty induction motor for maximum performance and efficiency
- 80 gallon vertical Tank
- 240V Single Phase Motor
- Shipped with 100% full synthetic air compressor oil for optimum performance and long life
- Build In USA

## **MODEL SPECIFICATIONS**

Tank Size: 80 Gallon Maximum Pressure: 175 PSI

CFM @ 90 PSI: 22

CFM @ 175 PSI: 21 Voltage: 240 Volt

Running HP: 7.5

Warranty: 1 Year Limited

Model: MP-7580VM