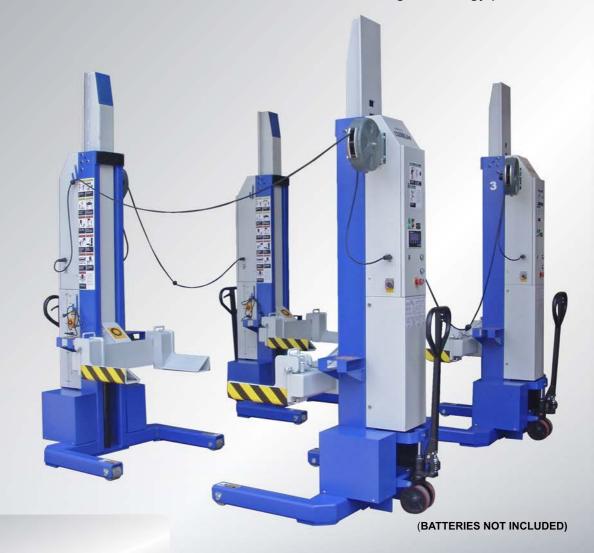

## MSC-13K-B 13,200 lb Mobile Single Column Lift

Each column is capable of lifting 13,200 pounds. In a tandem of 4, that means 52,800lbs. of lifting capacity. Siemens PLC and Electro-Optical encoder provide continuous synchronization of all columns. The iDEAL Mobile Column Lift comes with the latest lifting technology pre-installed.

## Features

- · Easy to use master controller for individual or paired synchronized operation
- Siemens PLC and Electro-Optical encoder provide continuous synchronization of all columns
- Adjustable lifting forks accommodate the widest range of wheels
- Easily positioned with pallet jack style wheel
- Heavy-duty hydraulic system
- · Large carriage bearings provide durable, fast and easy lifting
- · LCD screen with keyboard offers easy to read visuals of settings and lifting height
- Independent mechanical locking system
- Emergency switch on each column provide highest safety assurance
- Optional jack stands available